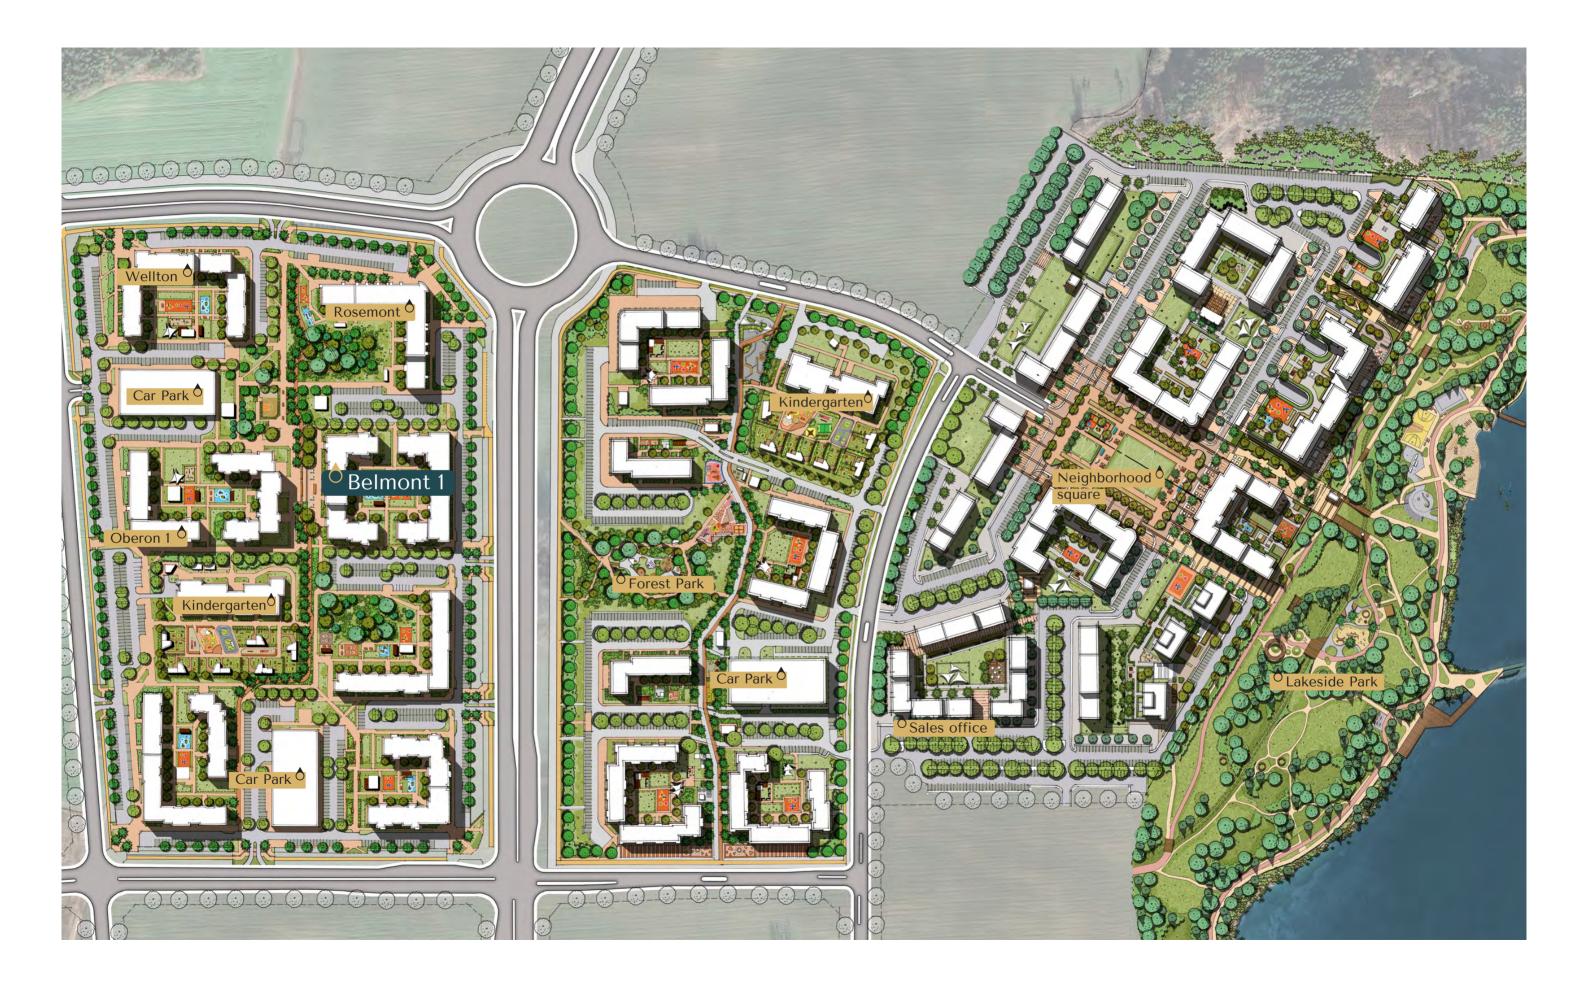

## North Waterfront

### An exciting new destination for Belarus

The North Waterfront development is a bold new vision for a waterfront community in the heart of the capital that looks to the future whilst drawing inspiration from the neighborhood's rich history.

## Lakeside Park

Residents of North Waterfront will be able to enjoy the modern and healthy environment created by the Lakeside Park.

The park offers a wonderful atmosphere perfect for relaxing and socializing amidst a captivating blend of natural beauty and immersive attractions.

# Neighbourhood Square

Redefining lifestyle with an open park catering to the neighborhood, with its bespoke details, curated retail boutiques and avant-garde dining experiences.

This pedestrian friendly space located in the neighboring district will also become a space for entertainment and special events.