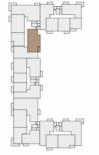

### KEY PLAN 2-8 FLOORS

### 3 BEDROOM TYPE A

| APARTMENT AREA     | 72.67 m²  |
|--------------------|-----------|
| BALCONY AREA4.43 ( | (1.33 m²) |
| NET AREA           | 74.00 m²  |