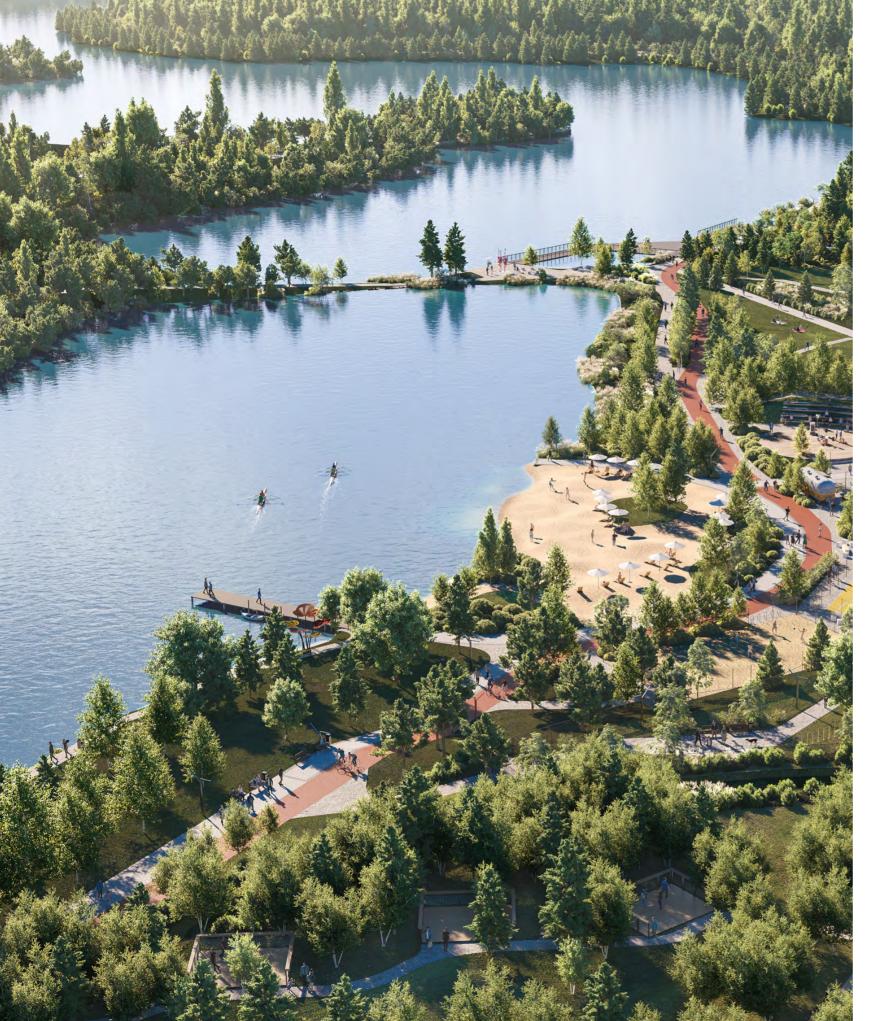

## Lakeside Park

Residents of North Waterfront will be able to enjoy the modern and healthy environment created by the Lakeside Park.

The park offers a wonderful atmosphere perfect for relaxing and socializing amidst a captivating blend of natural beauty and immersive attractions.

Green Parks

Art Sculptures

Amphitheater

Sports Areas

Fishing Pier

Urban Beach

Cycling Track

Jogging Trail

Barbecue Areas

Picnic Areas

Kid's Play Area

Cafes

NORTH WATERFRONT | BELMONT 1 \_\_\_\_\_