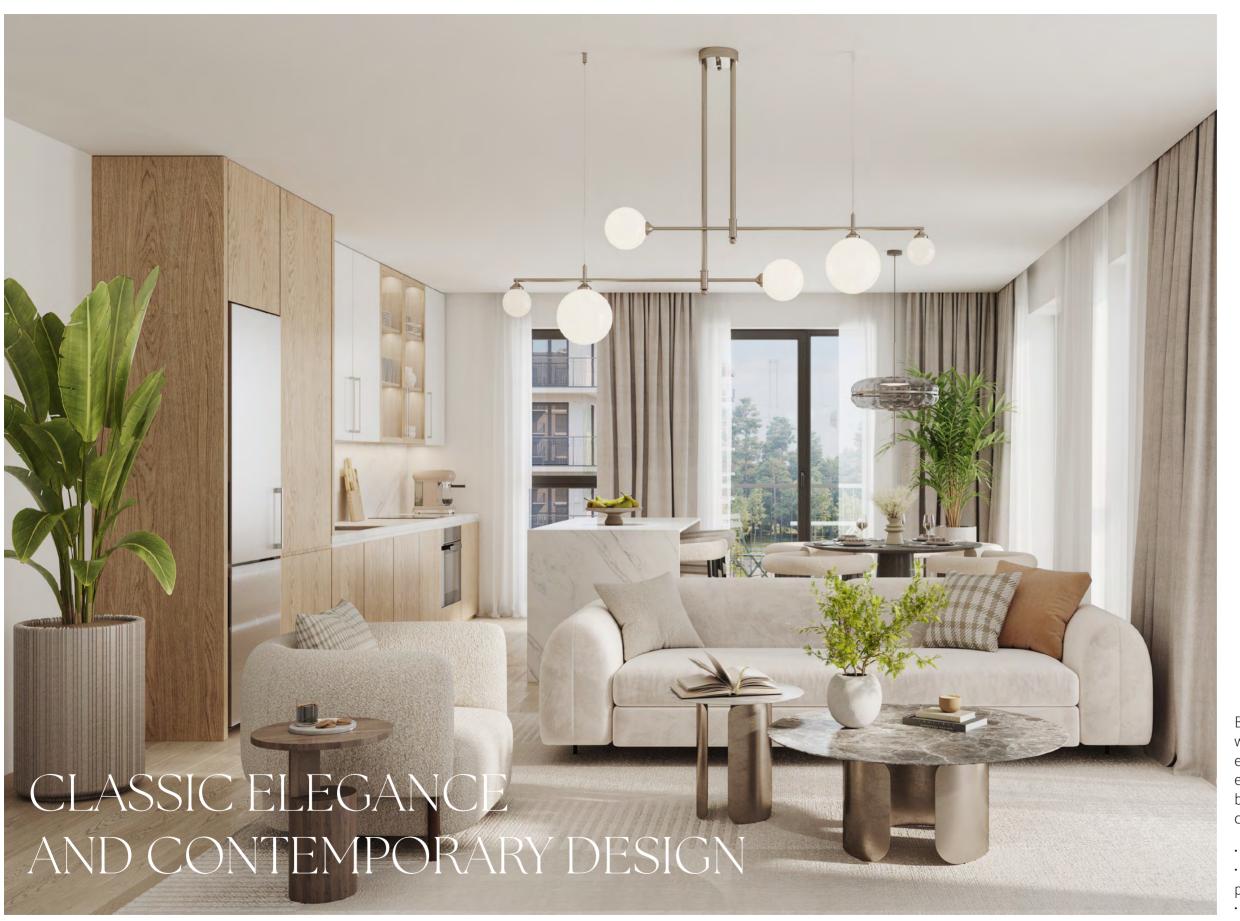

## Interiors

Our approach balances aesthetic appeal with purposeful design, ensuring that every element enhances the daily lives of residents.

- designer lobbies with panoramic glazing
- · elegantly designed hallways

- dedicated storage for strollers
- pet paw-washing facilities

BELMONT 1 apartments are crafted with meticulous attention to detail, emphasizing natural light, spatial efficiency, and a seamless connection between interiors and the surrounding community.

- · exquisite interior finishes
- · modern furniture and quality plumbing
- · built-in kitchen