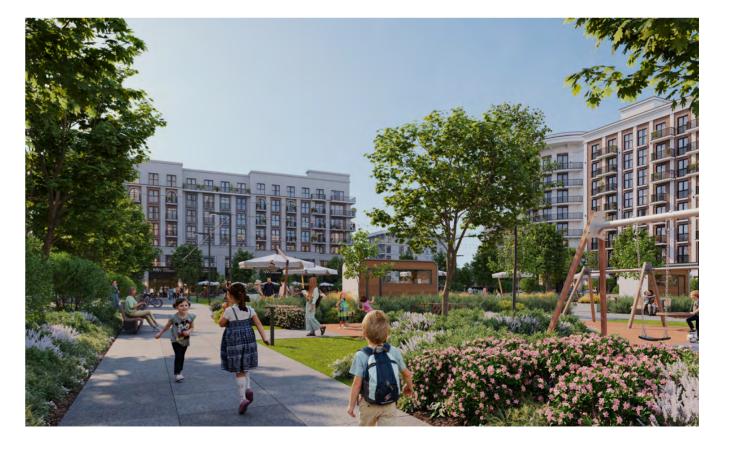

## Lakeside Park

Residents of North Waterfront will be able to enjoy the modern and healthy environment created by the Lakeside Park.

The park offers a wonderful atmosphere perfect for relaxing and socializing amidst a captivating blend of natural beauty and immersive attractions.

Green Parks

Art Sculptures

Amphitheater

Sports Areas

Fishing Pier

Urban Beach

Cycling Track

Jogging Trail

Barbecue Areas

Picnic Areas

Kid's Play Area

Cafes

NORTH WATERFRONT | BELMONT 1 \_\_\_\_\_