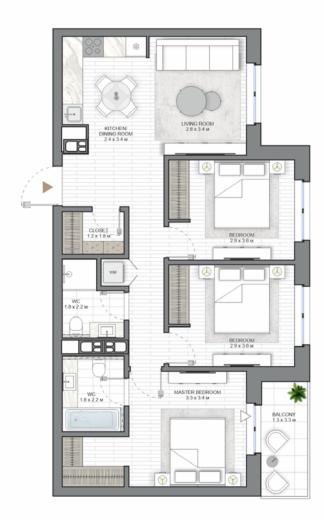

### 3 BEDROOM TYPE A

| APARTMENT AREA     | 72.67 m²  |
|--------------------|-----------|
| BALCONY AREA4.43 ( | (1.33 m²) |
| NET AREA           | 74.00 m²  |

#### Disclaimer

- All room dimensions are in metric and measured to structural elements and exclude wall finishes and construction tolerances.
   All dimensions have been provided by our consultant architects.
   All materials, dimensions, features and amenities are approximate at the time of printing.
   Actual area may vary from stated area and unit direction may vary from unit to unit. Drawings not to scale. The developer reserves the right to make revisions to the floor plans and any features, materials, dimensions, drawings and amenities mentioned in this brochure without notice.