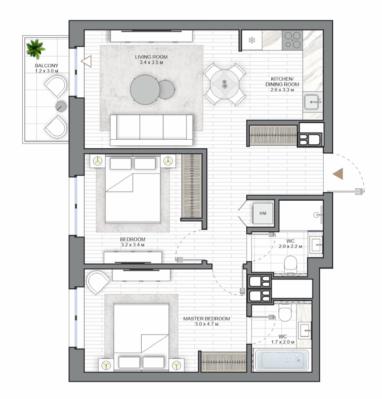

#### 2 BEDROOM TYPE G

APARTMENT AREA \_\_\_\_\_\_63.99 m² - 67.72 m² BALCONY AREA\_\_\_\_\_\_3.26 (0.98 m²) - 5.21 (1.56 m²) NET AREA\_\_\_\_\_65.14 m² - 68.50 m²

#### KEY PLAN 1-8 FLOORS

- All room dimensions are in metric and measured to structural elements and exclude wall finishes and construction tolerances.
   All dimensions have been provided by our consultant architects.
   All materials, dimensions, features and amenities are approximate at the time of printing.
   Actual area may vary from stated area and until direction may vary from unit to unit. Drawings not to scale. The developer reserves the right to make revisions to the floor plans and any features, materials, dimensions, drawings and amenities mentioned in this brochure without notice.