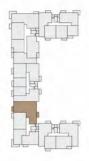

### KEY PLAN 2-8 FLOORS

### 3 BEDROOM TYPE A

| APARTMENT AREA     | 72.67 m²  |
|--------------------|-----------|
| BALCONY AREA4.43 ( | (1.33 m²) |
| NET AREA           | 74.00 m²  |