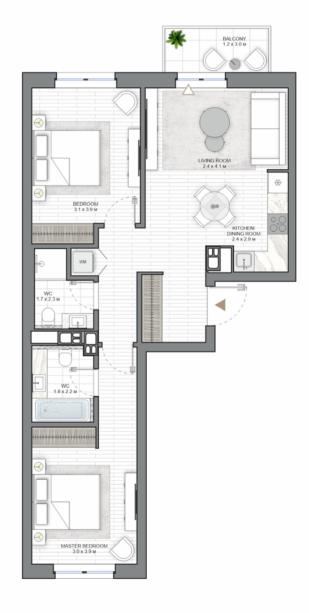

#### 1 BEDROOM TYPEA

APARTMENT AREA \_\_\_\_\_\_42.55 m² - 42.87 m² BALCONY AREA\_\_\_\_\_\_3.83 (1.15 m²) - 3.86 (1.16 m²) NET AREA\_\_\_\_\_42.64 m² - 43.80 m²

#### KEY PLAN 1-8 FLOORS