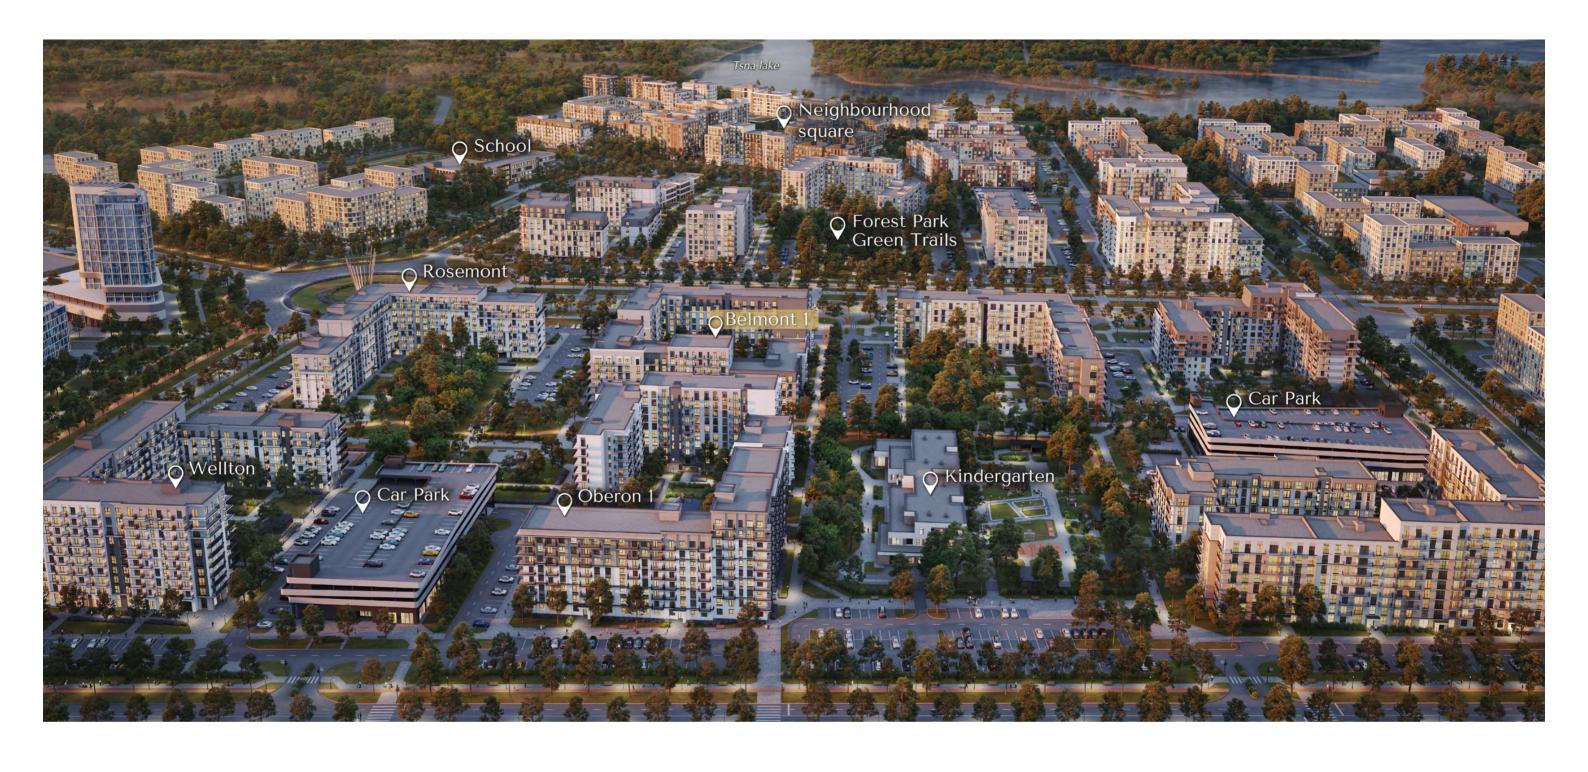

# Neighbourhood Square

Redefining lifestyle with an open park catering to the neighborhood, with its bespoke details, curated retail boutiques and avant-garde dining experiences.

This pedestrian friendly space located in the neighboring district will also become a space for entertainment and special events.

ail

Restaurants & Cafes

Outdoor Events

Ice Rink

Art Sculptures

Park

Kid's Play Area

Picnic Areas

## Residential Club

North Waterfront provides a unique experience that combines the benefits of neighborhood living with exclusive amenities and services.

The Residential Club, conveniently situated within a walking distance, offers elegantly styled spaces exclusive to residents, enriching contemporary living with comfort and effortless access to premium amenities.

Cinema

Games Area

Meeting Rooms

Co-working Area

**Event Room** 

Children's Place