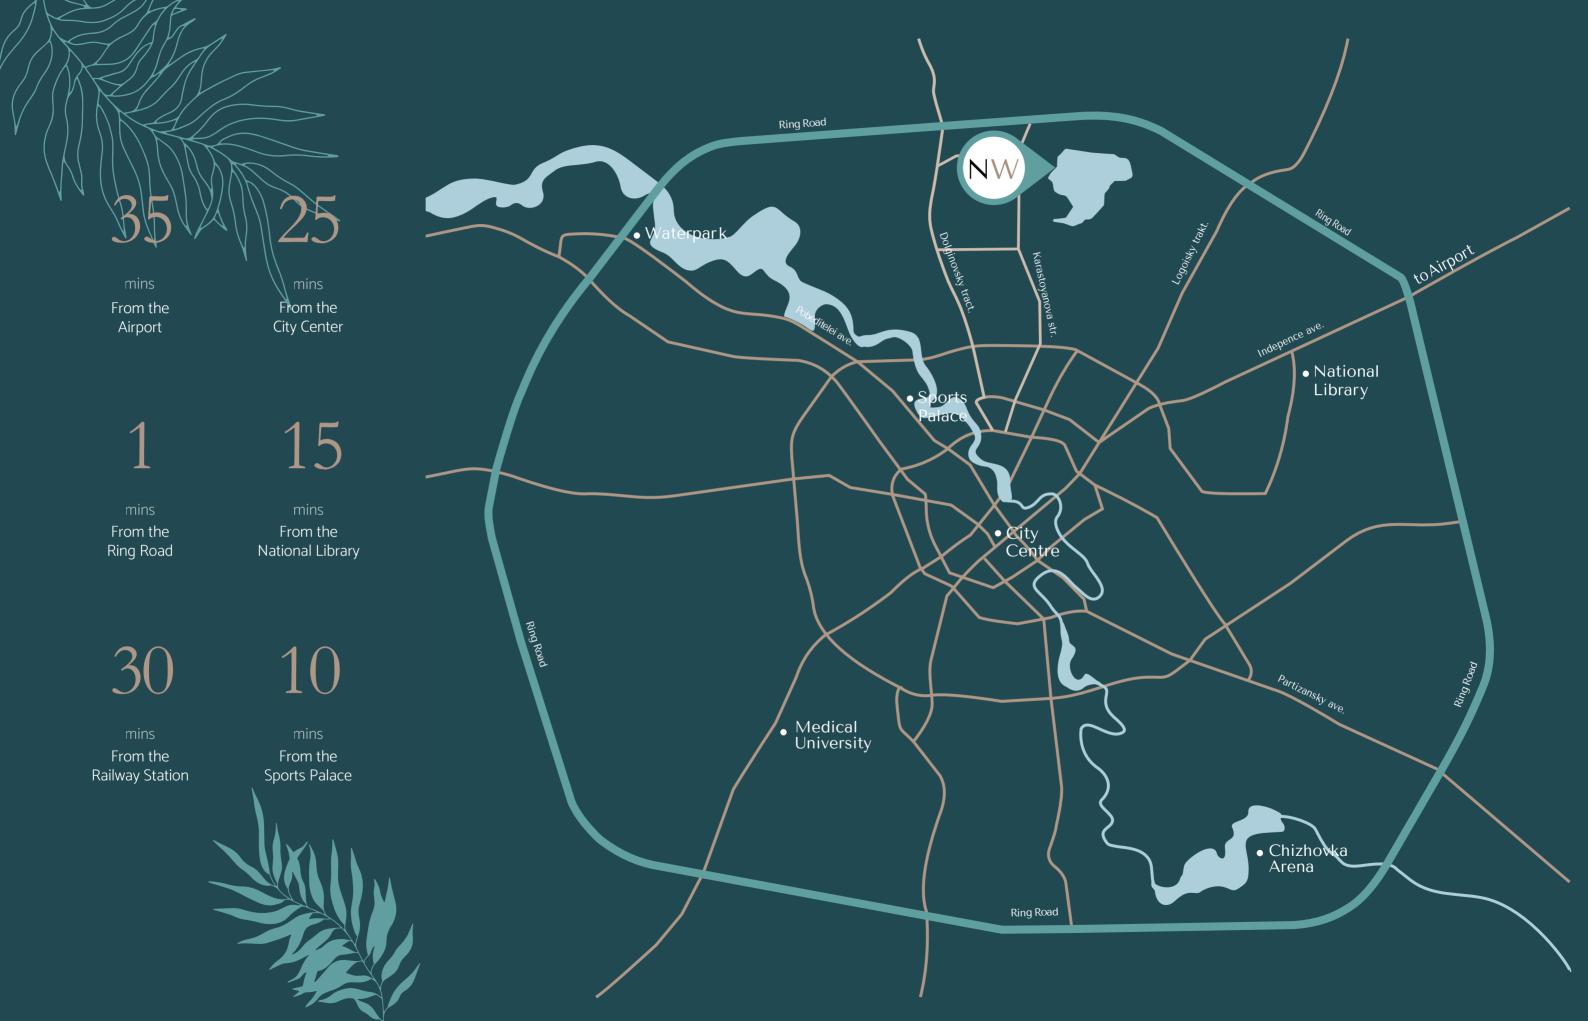

### An exciting new destination for Belarus

The North Waterfront development is a bold new vision for a waterfront community in the heart of the capital that looks to the future whilst drawing inspiration from the neighborhood's rich history.

We have diverted the status quo towards prioritizing residents' well-being and experiences, focusing on the importance of quality amenities and resident's lifestyles by bringing the most incredible designers and architects to deliver world-class communities.