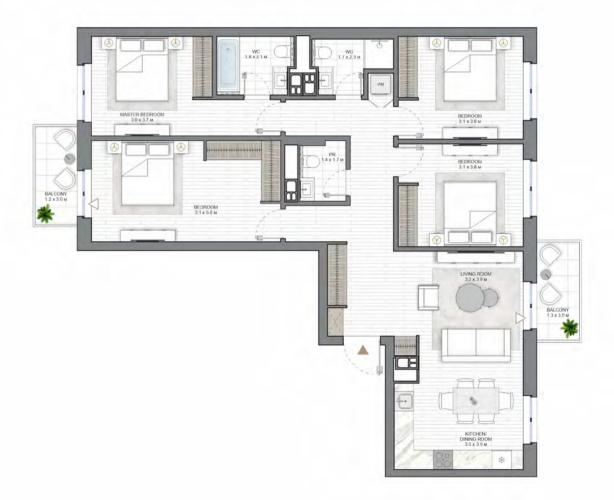

### 4 BEDROOM TYPE A

| APARTMENT AREA | 108.22 m       |
|----------------|----------------|
| BALCONY AREA   | 7.66 (2.30 m²) |
| NET AREA       | 110.52 m       |

#### KEY PLAN 2-6 FLOORS

#### Disclaimer