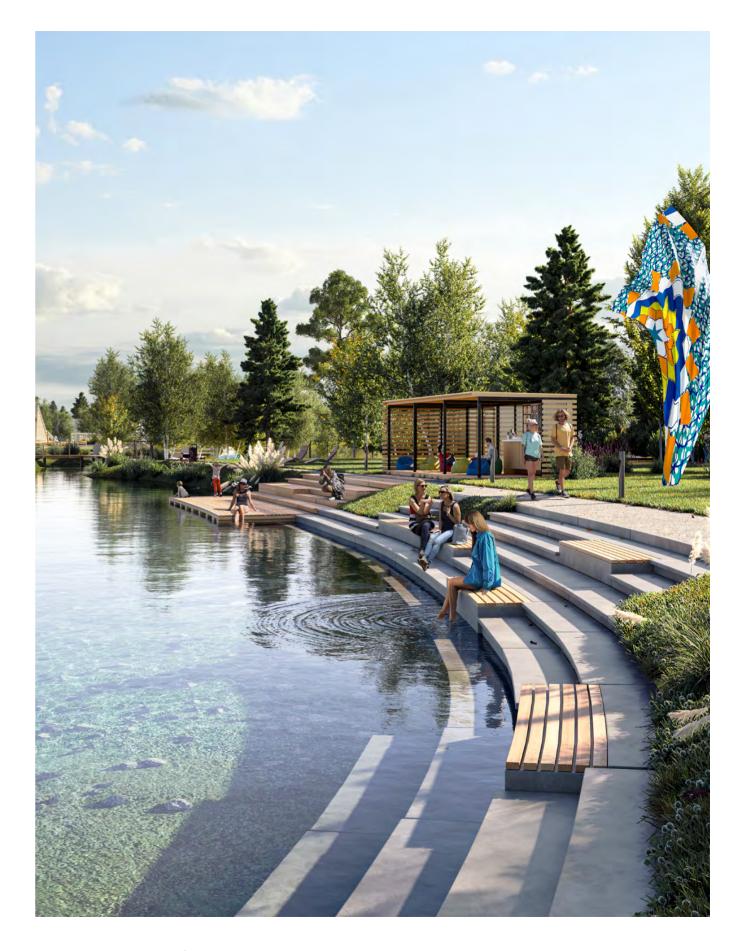

## Lakeside Park

Residents of North Waterfront will be able to enjoy the modern and healthy environment created by the Lakeside Park.

The park offers a wonderful atmosphere perfect for relaxing and socializing amidst a captivating blend of natural beauty and immersive attractions.

Green Parks

Art Sculptures

Amphitheater

Sports Areas

Fishing Pier

Urban Beach

Cycling Track

Jogging Trail

Barbecue Areas

Picnic Areas

Kid's Play Area

Cafes

NORTH WATERFRONT | BELMONT 1 \_\_\_\_\_