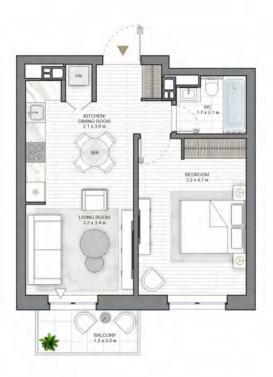

#### 1 BEDROOM TYPEA

APARTMENT AREA \_\_\_\_\_\_42.55 m² - 42.87 m² BALCONY AREA\_\_\_\_\_\_3.83 (1.15 m²) - 3.86 (1.16 m²) NET AREA\_\_\_\_\_42.64 m² - 43.80 m²