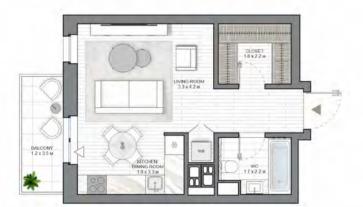

#### STUDIO TYPEB

APARTMENT AREA \_\_\_\_\_\_\_32.53 m² - 33.26 m² BALCONY AREA\_\_\_\_\_4.53 (1.36 m²) - 10.10 (3.03 m²) NET AREA\_\_\_\_\_\_33.89 m² - 35.87 m²

#### KEY PLAN 2-8 FLOORS

- All room dimensions are in metric and measured to structural elements and exclude wall finishes and construction tolerances.
   All dimensions have been provided by our consultant architects.
   All materials, dimensions, features and amenties are approximate at the time of printing.
   Actual area may vary from suited area and until direction may vary from suited interction may vary from suited area and until direction may vary fr