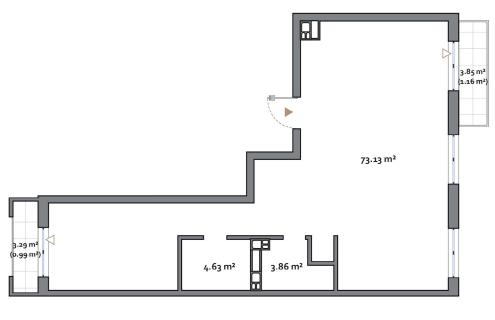

# 3 BEDROOM TYPE B

BALCONY AREA......4.25 (1.28 m²) - 24.88 (7.46 m²) NET AREA...... 86.20 m² - 92.61 m²

#### KEY PLAN 2-10 FLOORS

- All room dimensions are in metric and measured to structural elements and exclude wall finishes and construction tolerances.
   All dimensions have been provided by our consultant architects.
   All materials, dimensions, features and amenities are approximate at the time of printing.
   Actual area may vary from stated area and until direction may vary from unit to unit. Drawings not to scale. The developer reserves the right to make revisions to the floor plans and any features, materials, dimensions, drawings and amenities mentioned in this brochure without notice.