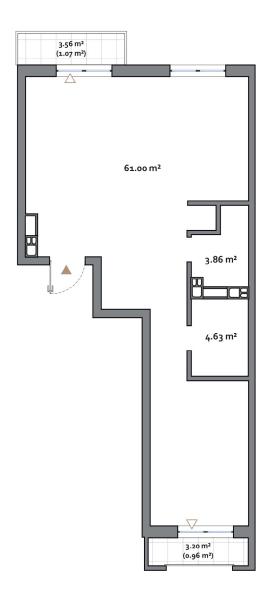

### 2 BEDROOM TYPE A

APARTMENT AREA......63.65 m² - 64.56 m² BALCONY AREA......3.51 (1.05 m²) - 9.95 (2.99 m²) NET AREA......64.70 m² - 66.64 m²