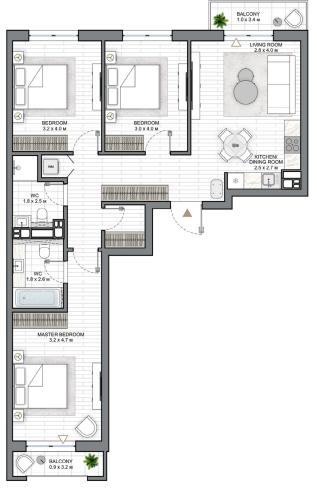

### 2 BEDROOM TYPE B

APARTMENT AREA......63.98 m² - 68.77 m² BALCONY AREA.....3.19 (0.96 m²) - 12.79 (3.84 m²) NET AREA......67.82 m² - 69.83 m²

#### KEY PLAN 2-10 FLOORS