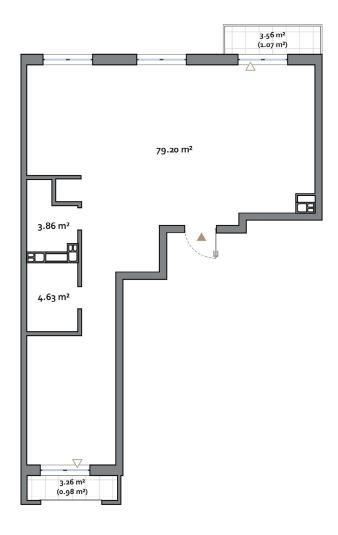

# 3 BEDROOM TYPE A

NET AREA.......78.06 m² - 83.88 m²

#### KEY PLAN 2-10 FLOORS

- All room dimensions are in metric and measured to structural elements and exclude wall finishes and construction tolerances.
   All dimensions have been provided by our consultant architects.
   All materials, dimensions, features and amenities are approximate at the time of printing.
   Actual area may vary from stated area and until direction may vary from unit to unit. Drawings not to scale. The developer reserves the right to make revisions to the floor plans and any features, materials, dimensions, drawings and amenities mentioned in this brochure without notice.