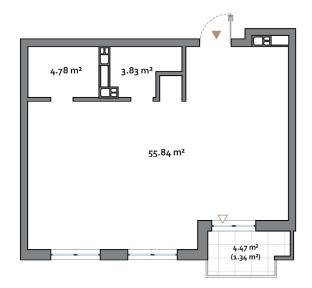

### 2 BEDROOM TYPE A

APARTMENT AREA......63.65 m² - 64.56 m² BALCONY AREA......3.51 (1.05 m²) - 9.95 (2.99 m²) NET AREA......64.70 m² - 66.64 m²

#### KEY PLAN 2-9 FLOORS

- All room dimensions are in metric and measured to structural elements and exclude wall finishes and construction tolerances.
   All dimensions have been provided by our consultant architects.
   All materials, dimensions, features and amenities are approximate at the time of printing.
   Actual area may vary from stated area and until direction may vary from unit to unit. Drawings not to scale. The developer reserves the right to make revisions to the floor plans and any features, materials, dimensions, drawings and amenities mentioned in this brochure without notice.