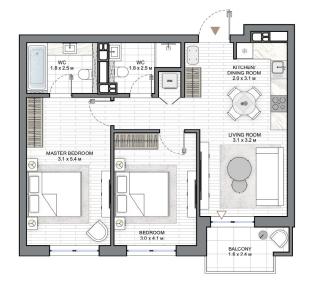

### 2 BEDROOM TYPE B

APARTMENT AREA......63.98 m² - 68.77 m² BALCONY AREA.....3.19 (0.96 m²) - 12.79 (3.84 m²) NET AREA......67.82 m² - 69.83 m²

#### KEY PLAN 2-10 FLOORS