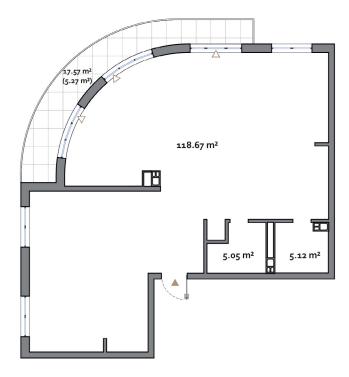

### 4 BEDROOM TYPE A

APARTMENT AREA ......**..118.72** m² - 129.33 m² BALCONY AREA......9.85 (2.96 m²) - 23.92 (7.18 m²) NET AREA...... 121.68 m² - 134.11 m²

- All room dimensions are in metric and measured to structural elements and exclude wall finishes and construction tolerances.
   All dimensions have been provided by our consultant architects.
   All materials, dimensions, features and amenities are approximate at the time of printing.
   Actual area may vary from unit direction may vary from unit to unit. Drawings not to scale. The developer reserves the right to make revisions to the floor plans and any features, materials, dimensions, drawings and amenities mentioned in this brochure without notice.