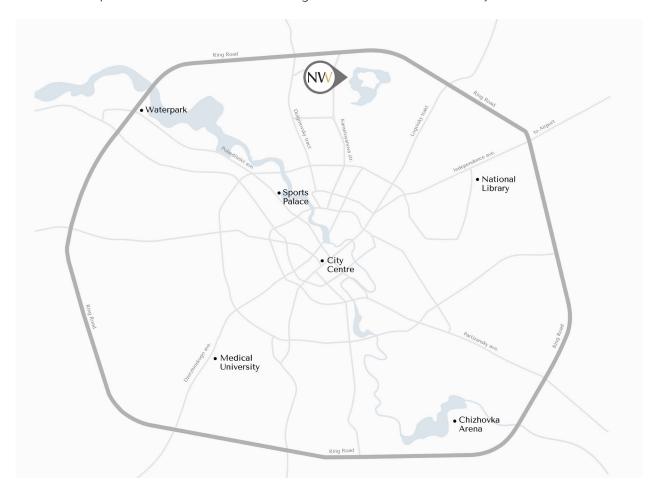

# PERFECTLY CONNECTED

35 mins Airport  $25_{\text{mins}}$ City Center

 $\underset{\text{mins}}{15}$  National Library

 $10 \atop \text{mins}$  Sports Palace

mins
Ring Road

 $\underset{\text{mins}}{30}$  Railway Station

A contemporary rendition of the timeless architectural style aptly captures the essence of North Waterfront, blending technology of the future inspired by the rich history of the past. The advantageous location of KAYA 1, with its convenient access to the Minsk Ring Road and swift reach to the city center, will enable residents to conserve their most precious resource: time.