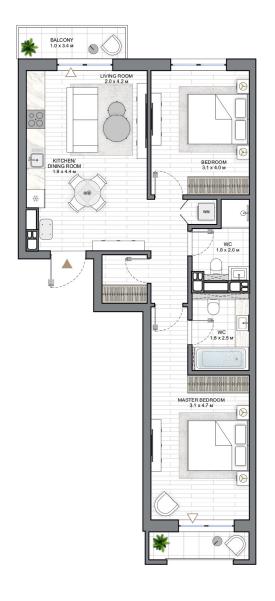

### 2 BEDROOM TYPE A

APARTMENT AREA......63.65 m² - 64.56 m² BALCONY AREA......3.51 (1.05 m²) - 9.95 (2.99 m²) NET AREA......64.70 m² - 66.64 m²