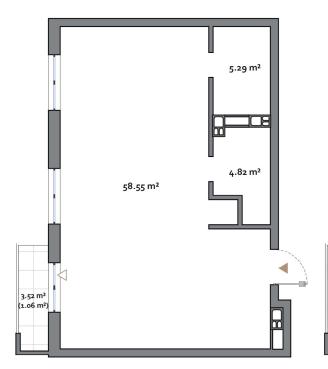

### 2 BEDROOM TYPE C

BALCONY AREA..... 4.22 (1.27 m²) - 22.48 (6.74 m²) NET AREA......69.44 m² - 74.89 m²

- 1. All room dimensions are in metric and measured to structural elements and exclude wall finishes and construction tolerances.
  2. All dimensions have been provided by our consultant architects.
  3. All materials, dimensions, features and amentities are approximate at the time of printing.
  4. Actual area may vary from stated area and unit direction may vary from unit to unit. Drawings not to scale. The developer reserves the right to make revisions to the floor plans and any features, materials, dimensions, drawings and amentites mentioned in this brochure without notice.