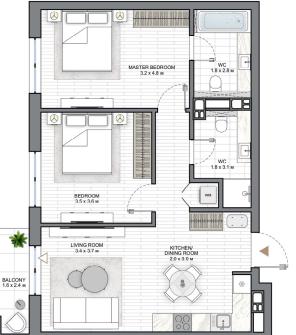

### 2 BEDROOM TYPE A

APARTMENT AREA......63.65 m² - 64.56 m² BALCONY AREA......3.51 (1.05 m²) - 9.95 (2.99 m²) NET AREA......64.70 m² - 66.64 m²