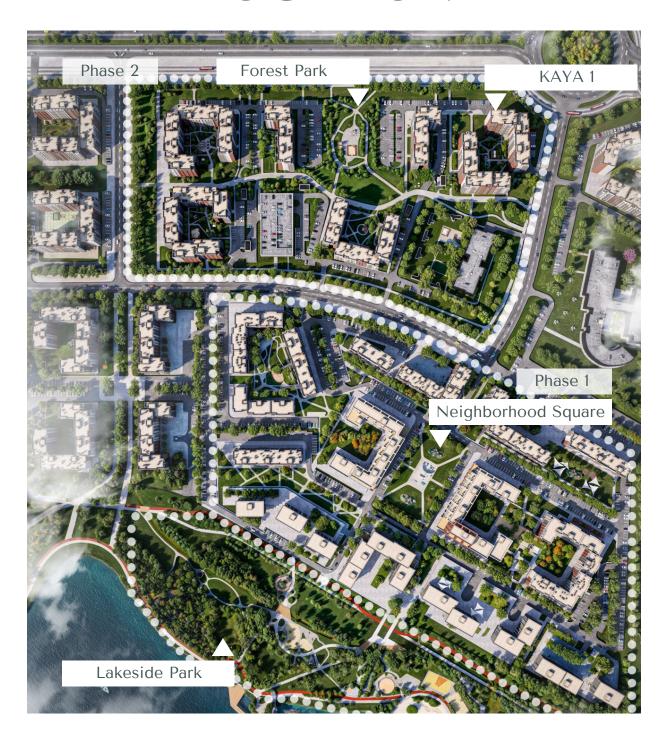

# BUILDING AND ITS SURROUNDINGS

- · access to the Forest Park and Green Trails
- $\cdot$  5-min walk to the Neighborhood square in the  $1^{\text{st}}$  phase
- 10-min walk to the Lakeside Park
- · magnificent views on the fascinating new sculpture

# LOCATION