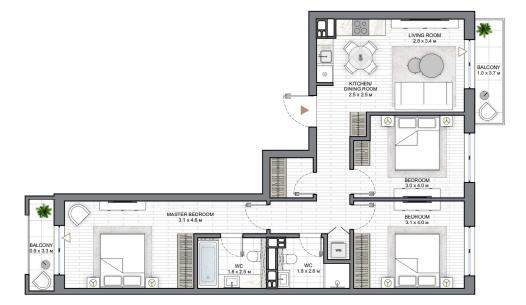

# 3 BEDROOM TYPE B

BALCONY AREA......4.25 (1.28 m²) - 24.88 (7.46 m²) NET AREA...... 86.20 m² - 92.61 m²

#### KEY PLAN 2-10 FLOORS

- All room dimensions are in metric and measured to structural elements and exclude wall finishes and construction tolerances.
   All dimensions have been provided by our consultant architects.
   All materials, dimensions, features and amenities are approximate at the time of printing.
   Actual area may vary from stated area and until direction may vary from unit to unit. Drawings not to scale. The developer reserves the right to make revisions to the floor plans and any features, materials, dimensions, drawings and amenities mentioned in this brochure without notice.