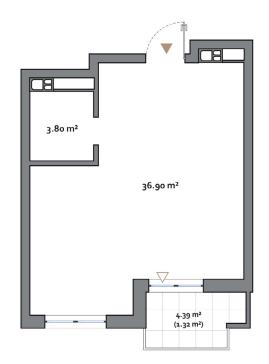

### 1 BEDROOM TYPE A

APARTMENT AREA......40.68 m² - 41.28 m² BALCONY AREA......4.39 (1.32 m²) - 6.67 (2.00 m²) NET AREA......42.00 m² - 43.28 m²

- All room dimensions are in metric and measured to structural elements and exclude wall finishes and construction tolerances.
   All dimensions have been provided by our consultant architects.
   All materials, dimensions, features and amenities are approximate at the time of printing.
   Actual area may vary from stated area and until direction may vary from unit to unit. Drawings not to scale. The developer reserves the right to make revisions to the floor plans and any features, materials, dimensions, drawings and amenities mentioned in this brochure without notice.