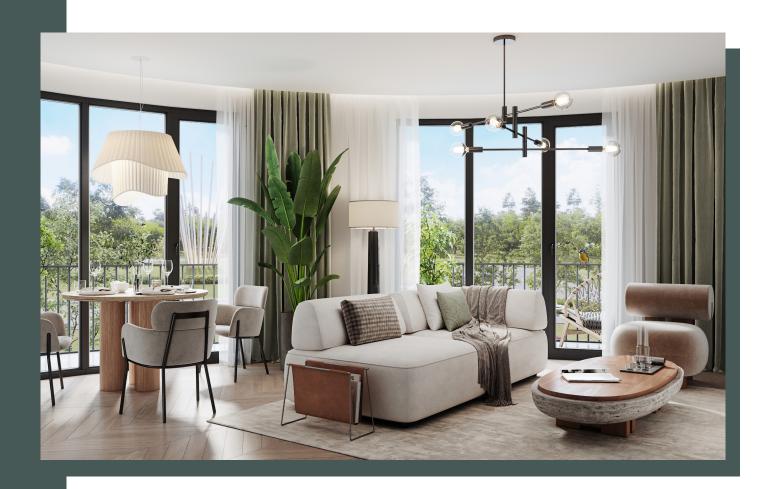

# **APARTMENTS**

Fusion of contemporary aesthetics and functionality of KAYA 1 turns your home into a hub of efficiency and sophistication.

- enhanced floor plans maximizing effective space utilization
- · ceiling height of 2.7 meters
- · floor to ceiling windows