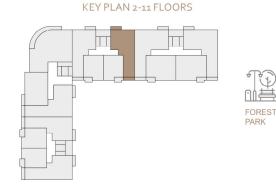

ll finishes and construction tolerances.
   All dimensions have been provided by our consultant architects.
   All materials, dimensions, features and amenities are approximate at the time of printing.
   Actual area may vary from stated area and until direction may vary from unit to unit. Drawings not to scale. The developer reserves the right to make revisions to the floor plans and any features, materials, dimensions, drawings and amenities mentioned in this brochure without notice.



# KAYA 1

### 2 BEDROOM TYPE B

APARTMENT AREA......63.98 m² - 68.77 m² BALCONY AREA.....3.19 (0.96 m²) - 12.79 (3.84 m²) NET AREA......67.82 m² - 69.83 m²

#### KEY PLAN 2-10 FLOORS















### 2 BEDROOM TYPE C

BALCONY AREA..... 4.22 (1.27 m²) - 22.48 (6.74 m²) NET AREA......69.44 m² - 74.89 m²











- 1. All room dimensions are in metric and measured to structural elements and exclude wall finishes and construction tolerances.
  2. All dimensions have been provided by our consultant architects.
  3. All materials, dimensions, features and amentities are approximate at the time of printing.
  4. Actual area may vary from stated area and unit direction may vary from unit to unit. Drawings not to scale. The developer reserves the right to make revisions to the floor plans and any features, materials, dimensions, drawings and amentites mentioned in this brochure without notice.



# KAYA 1

# 3 BEDROOM TYPE A

NET AREA.......78.06 m² - 83.88 m²

#### KEY PLAN 2-10 FLOORS











- All room dimensions are in metric and measured to structural elements and exclude wall finishes