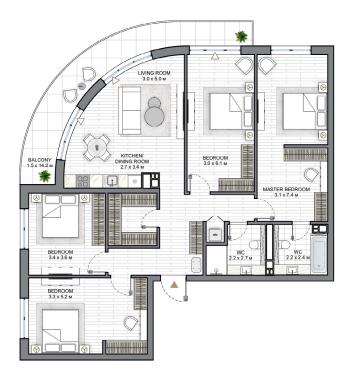

# 3 BEDROOM TYPE B

BALCONY AREA......4.25 (1.28 m²) - 24.88 (7.46 m²) NET AREA...... 86.20 m² - 92.61 m²

#### KEY PLAN 2-10 FLOORS

- All room dimensions are in metric and measured to structural elements and exclude wall finishes and construction tolerances.
   All dimensions have been provided by our consultant architects.
   All materials, dimensions, features and amenities are approximate at the time of printing.
   Actual area may vary from stated area and until direction may vary from unit to unit. Drawings not to scale. The developer reserves the right to make revisions to the floor plans and any features, materials, dimensions, drawings and amenities mentioned in this brochure without notice.