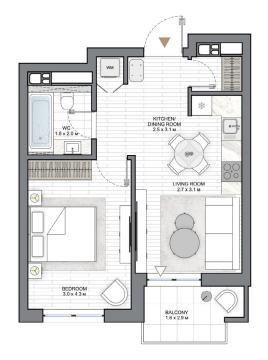

### 1 BEDROOM TYPE A

APARTMENT AREA......40.68 m² - 41.28 m² BALCONY AREA......4.39 (1.32 m²) - 6.67 (2.00 m²) NET AREA......42.00 m² - 43.28 m²

- All room dimensions are in metric and measured to structural elements and exclude wall finishes and construction tolerances.
   All dimensions have been provided by our consultant architects.
   All materials, dimensions, features and amenities are approximate at the time of printing.
   Actual area may vary from stated area and until direction may vary from unit to unit. Drawings not to scale. The developer reserves the right to make revisions to the floor plans and any features, materials, dimensions, drawings and amenities mentioned in this brochure without notice.