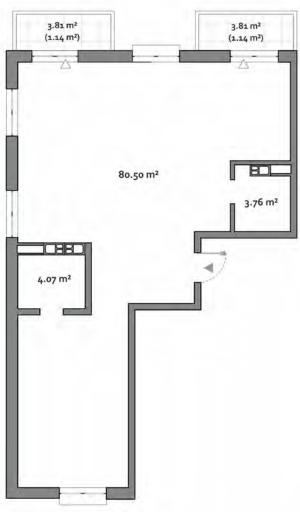

# APARTMENTS

The meticulously designed open-plan layouts offer future residents the opportunity to organize the space in a functional and modern manner, bringing to life all desired concepts.

- optimized floorplans with a high percentage of effective space
- $\cdot$  floor-to-ceiling windows with plenty of light
- windows in bathrooms
- provision for separate laundry room
- dressing rooms in master bedrooms
- ceiling height of 2.7 meters

#### Disclaimer

All room dimensions are in metric and measured to structural elements and exclude wall finishes and construction tolerances.
All dimensions have been provided by our consultant architects.
All materials, dimensions, faitures and amenities are approximate at the time of printing.
Actual area may vary from stated area and unit direction may vary from unit to unit. Drawings not to scale. The developer reserves the right to make revisions to the floor plans and any features, materials, dimensions, fewings and menities mentioned in this brochure without notice.