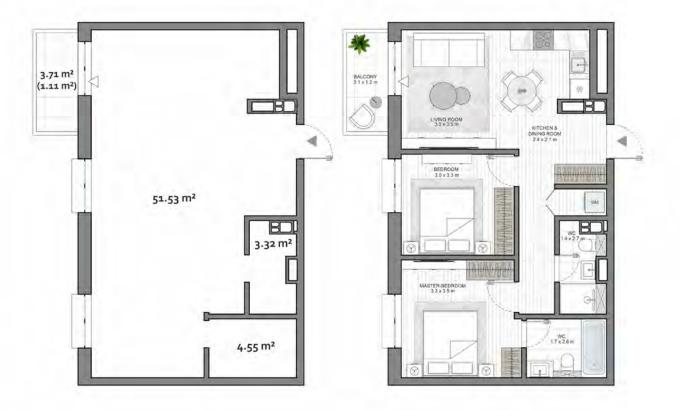

# APARTMENTS

The meticulously designed open-plan layouts offer future residents the opportunity to organize the space in a functional and modern manner, bringing to life all desired concepts.

- optimized floorplans with a high percentage of effective space
- $\cdot$  floor-to-ceiling windows with plenty of light
- windows in bathrooms
- provision for separate laundry room
- dressing rooms in master bedrooms
- ceiling height of 2.7 meters

#### Disclaimer

All room dimensions are in metric and measured to structural elements and exclude wall finishes and construction tolerances.
All dimensions have been provided by our consultant architects.
All materials, dimensions, fautures and amenities are approximate at the time of printing.
Actual area may vary from stated area and unit direction may vary from unit to unit. Drawings not to scale. The developer reserves the right to make revisions to the floor plans and any features, materials, dimensions, featuries mentioned in this brochure without notice.