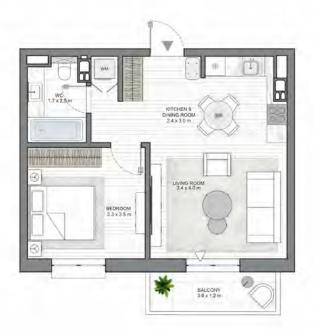

# APARTMENTS

The meticulously designed open-plan layouts offer future residents the opportunity to organize the space in a functional and modern manner, bringing to life all desired concepts.

- optimized floorplans with a high percentage of effective space
- $\cdot$  floor-to-ceiling windows with plenty of light
- windows in bathrooms
- provision for separate laundry room
- dressing rooms in master bedrooms
- ceiling height of 2.7 meters

#### Disclaimer

All room dimensions are in metric and measured to structural elements and exclude wall finishes and construction tolerances.
All dimensions have been provided by our consultant architects.
All materials, dimensions, fautures and amenities are approximate at the time of printing.
Actual area may vary from stated area and unit direction may vary from unit to unit. Drawings not to scale. The developer reserves the right to make revisions to the floor plans and any features, materials, dimensions, featuries mentioned in this brochure without notice.