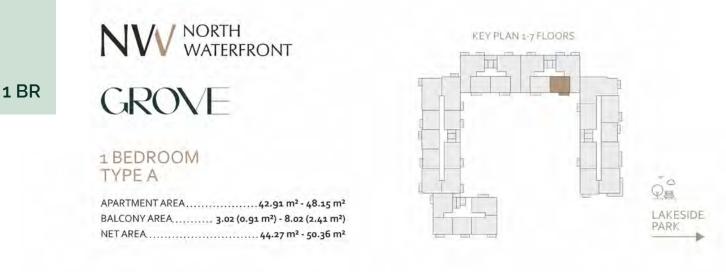

# APARTMENTS

The meticulously designed open-plan layouts offer future residents the opportunity to organize the space in a functional and modern manner, bringing to life all desired concepts.

- optimized floorplans with a high percentage of effective space
- $\cdot$  floor-to-ceiling windows with plenty of light
- windows in bathrooms
- provision for separate laundry room
- dressing rooms in master bedrooms
- ceiling height of 2.7 meters

#### Disclaimer

All room dimensions are in metric and measured to structural elements and exclude wall finishes and construction tolerances.
All dimensions have been provided by our consultant architects.
All materials, dimensions, fautures and amenities are approximate at the time of printing.
Actual area may vary from stated area and unit direction may vary from unit to unit. Drawings not to scale. The developer reserves the right to make revisions to the floor plans and any features, materials, dimensions, featuries mentioned in this brochure without notice.