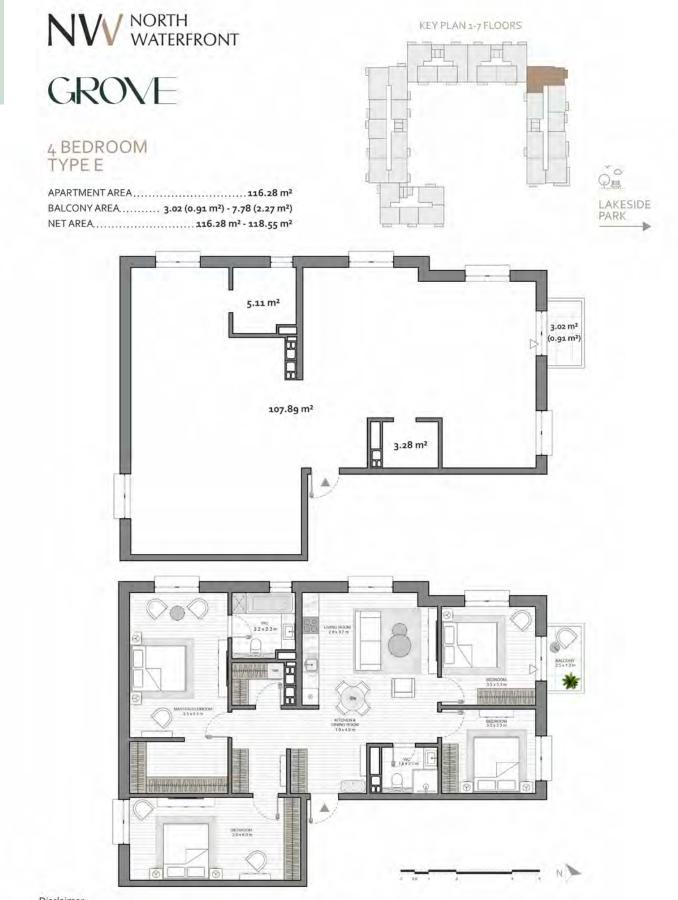

# APARTMENTS

The meticulously designed open-plan layouts offer future residents the opportunity to organize the space in a functional and modern manner, bringing to life all desired concepts.

- optimized floorplans with a high percentage of effective space
- $\cdot$  floor-to-ceiling windows with plenty of light
- windows in bathrooms
- provision for separate laundry room
- dressing rooms in master bedrooms
- ceiling height of 2.7 meters

#### Disclaimer

All room dimensions are in metric and measured to structural elements and exclude wall finishes and construction tolerances.
All dimensions have been provided by our consultant architects.
All materials, dimensions, fautures and amenities are approximate at the time of printing.
Actual area may vary from stated area and unit direction may vary from unit to unit. Drawings not to scale. The developer reserves the right to make revisions to the floor plans and any features, materials, dimensions, featuries mentioned in this brochure without notice.