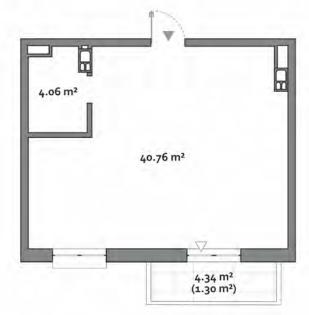

# APARTMENTS

The meticulously designed open-plan layouts offer future residents the opportunity to organize the space in a functional and modern manner, bringing to life all desired concepts.

- optimized floorplans with a high percentage of effective space
- $\cdot$  floor-to-ceiling windows with plenty of light
- windows in bathrooms
- provision for separate laundry room
- dressing rooms in master bedrooms
- ceiling height of 2.7 meters

#### Disclaimer

All room dimensions are in metric and measured to structural elements and exclude wall finishes and construction tolerances.
All dimensions have been provided by our consultant architects.
All materials, dimensions, fautures and amenities are approximate at the time of printing.
Actual area may vary from stated area and unit direction may vary from unit to unit. Drawings not to scale. The developer reserves the right to make revisions to the floor plans and any features, materials, dimensions, featuries mentioned in this brochure without notice.