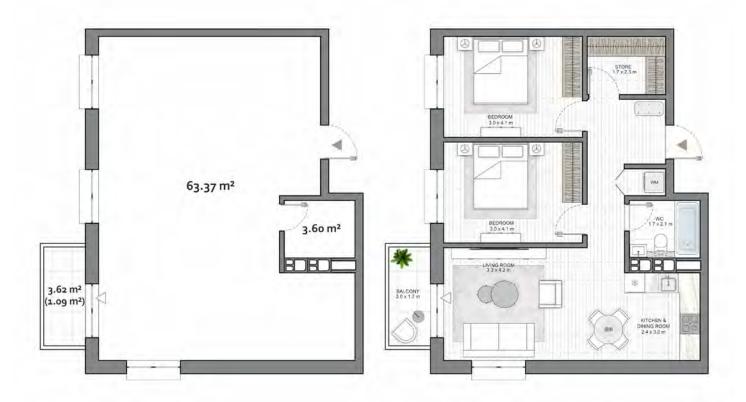

# APARTMENTS

The meticulously designed open-plan layouts offer future residents the opportunity to organize the space in a functional and modern manner, bringing to life all desired concepts.

- optimized floorplans with a high percentage of effective space
- $\cdot$  floor-to-ceiling windows with plenty of light
- windows in bathrooms
- provision for separate laundry room
- dressing rooms in master bedrooms
- ceiling height of 2.7 meters

#### Disclaimer

All room dimensions are in metric and measured to structural elements and exclude wall finishes and construction tolerances.
All dimensions have been provided by our consultant architects.
All materials, dimensions, faitures and amenities are approximate at the time of printing.
Actual area may vary from stated area and unit direction may vary from unit to unit. Drawings not to scale. The developer reserves the right to make revisions to the floor plans and any features, materials, dimensions, fewings and menities mentioned in this brochure without notice.