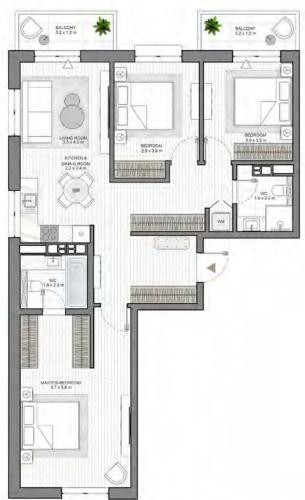

# APARTMENTS

The meticulously designed open-plan layouts offer future residents the opportunity to organize the space in a functional and modern manner, bringing to life all desired concepts.

- optimized floorplans with a high percentage of effective space
- $\cdot$  floor-to-ceiling windows with plenty of light
- windows in bathrooms
- provision for separate laundry room
- dressing rooms in master bedrooms
- ceiling height of 2.7 meters

#### Disclaimer

All room dimensions are in metric and measured to structural elements and exclude wall finishes and construction tolerances.
All dimensions have been provided by our consultant architects.
All materials, dimensions, features and amenifies are approximate at the time of printing.
Actual are may vary from stated area and unit direction may ary from unit to unit. Drawings not to scale. The developer reserves the right to make revisions to the floor plans and any features, materials, dimensions, drawings and amenities mentioned in this brochure without notice.