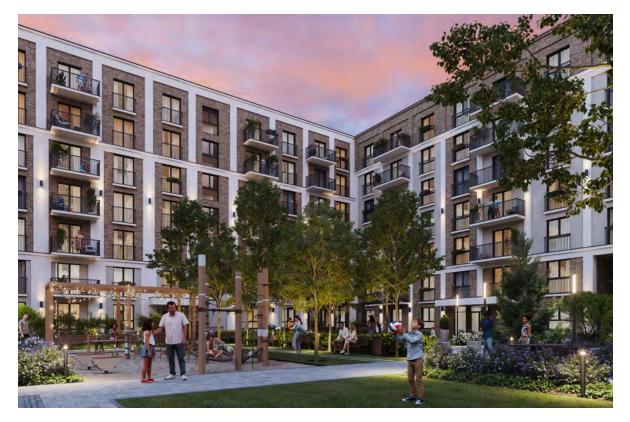

### Courtyard

- private courtyard without cars
- 1950 m<sup>2</sup> of landscaped area
- $\cdot$  children's play area
- co-working gazebos, sun loungers and armchairs for lounging