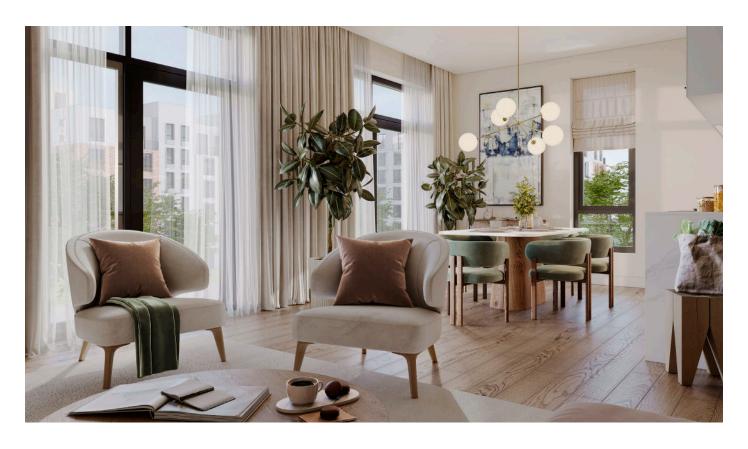

# Efficient Apartment Design

- Apartment clear height 2.7 m
- Each apartment has a balcony or terrace
- 3 elevators, 1 for each core
- Maximized premium views
- Exquisite interior finishes
- Laminated tile flooring

- Apartments with terraces on the top floor
- Taller windows in all rooms
- Elegant kitchen with ample counter space, seamless organization, and intuitive layouts.