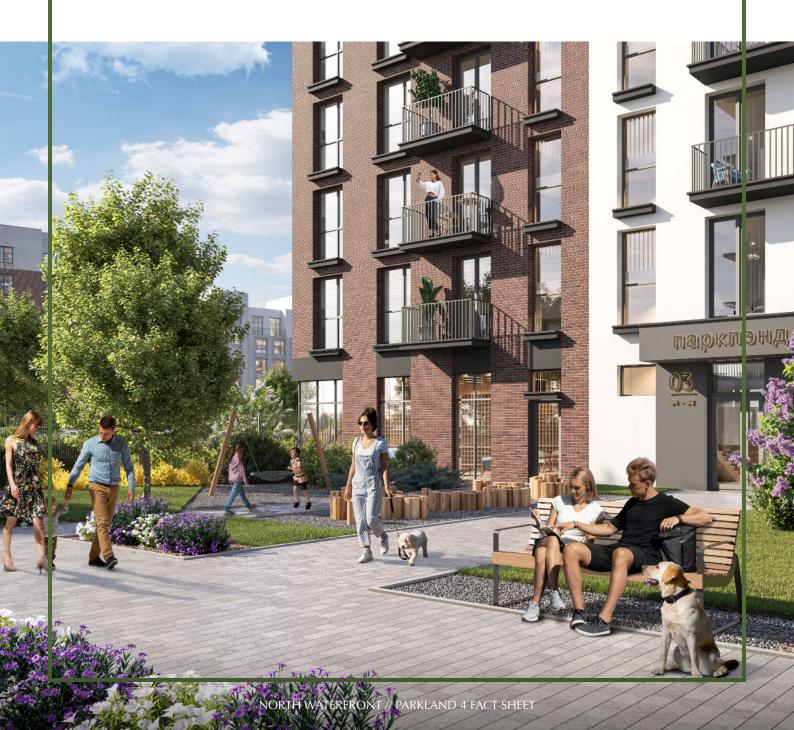

# parkland 4

**CUSTOMER FACT SHEET** 

Key Features

Designed to seamlessly integrate with the environment, the building features breathtaking panoramic views of the surrounding greenery and the lakeside, allowing residents to always feel connected to nature. Each residential unit has been planned with spacious living areas, private balconies and amenities, providing residents with a tranquil retreat from the bustling world outside. Conveniently located with proximity to retail, lakeside park, schools and other amenities within North Waterfront.

Parkland 4 is a ground +6 floor building offering 92 apartments, ranging from one-bedroom to four-bedroom units.

### **OUTDOOR LANDSCAPE**

- 1550 sqm of green area
- Kids play area
- Relaxation area