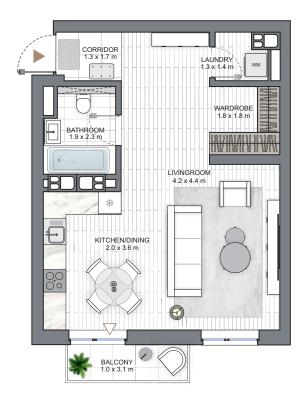

#### 1 BEDROOM TYPE A

| APARTMENT AREA | 30.82 - 42.44 m²             |
|----------------|------------------------------|
| BALCONY AREA   | 0.75 - 2.27 m²               |
| NET AREA       | 21 F7 - 42 2F m <sup>2</sup> |