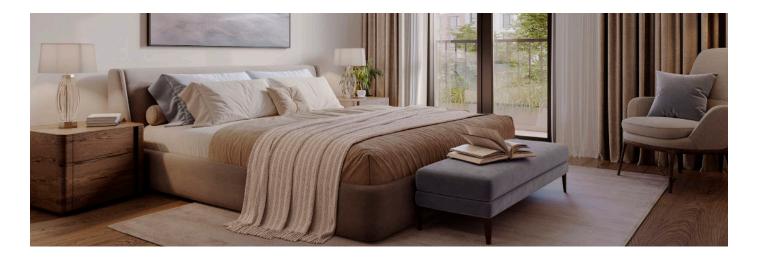

# Efficient Apartment Design

- Apartment clear height 2.7 m
- Each apartment has a balcony or terrace
- 3 elevators, 1 for each core
- Maximized premium views
- Exquisite interior finishes
- Laminated tile flooring

- Apartments with terraces on the top floor
- Taller windows in all rooms
- Elegant kitchen with ample counter space, seamless organization, and intuitive layouts.