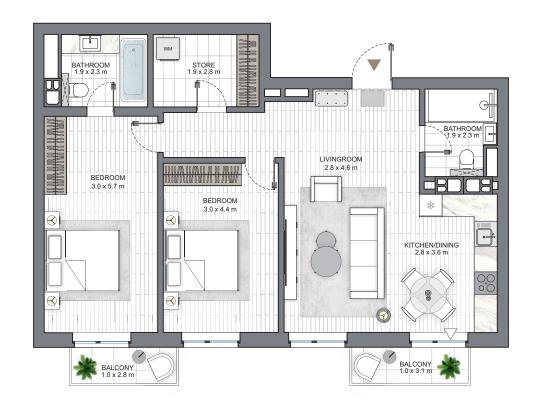

#### 3 BEDROOM TYPE C

| APARTMENT AREA | 67.83 - 74.28 m² |
|----------------|------------------|
| BALCONY AREA   | 1.5 - 3.25 m²    |
| NET AREA       | 71 00 - 75 78 m² |