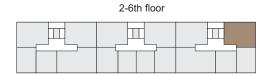

n metric and measured to structural elements and exclude wall finishes and construction tolerances.
  All dimensions have been provided by our consultant architects.
  All materials, dimensions, features and amenities are approximate at the time of printing.
  Actual area may vary from stated area and unit direction may vary from unit to unit. Drawings not to scale. The developer reserves the right to make revisions to the floor plans and any features, materials, dimensions, drawings and amenities mentioned in this brochure without notice.

## parkland 4

### KEY PLAN

#### 2 BEDROOM TYPE B

| APARTMENT AREA | 47.48 - 55.48 m²             |
|----------------|------------------------------|
| BALCONY AREA   | 0.75 - 3.34 m²               |
| NET AREA       | ro 82 - r6 22 m <sup>2</sup> |











#### Disclaimer

## NV NORTH WATERFRONT

## parkland 4 KEYPLAN

#### 3 BEDROOM TYPE C

| APARTMENT AREA | 67.83 - 74.28 m² |
|----------------|------------------|
| BALCONY AREA   | 1.5 - 3.25 m²    |
| NET AREA       | 71 00 - 75 78 m² |

#### 2-6th floor Ш Ш Ш









#### Disclaimer



### 4 BR

## parkland 4

### KEY PLAN

#### 4 BEDROOM TYPE D

| APARTMENT AREA9 | 2.11 m <sup>2</sup> |
|-----------------|---------------------|
| BALCONY AREA    | 3.43 m <sup>2</sup> |
| NET AREA        | 53 m²               |











- All room dimensions are in metric and measured to structural elements and exclude wall finishes and construction tolerances.
  All dimensions have been provided by our consultant architects.
  All materials, dimensions, features and amenities are approxima