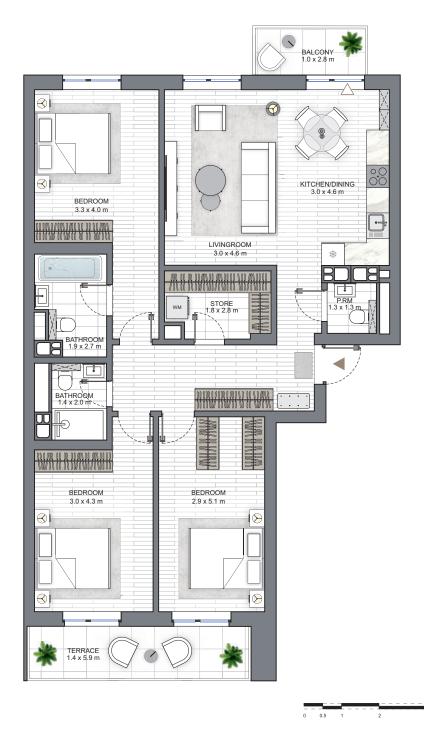

### 4 BR

## parkland 4

### KEY PLAN

#### 4 BEDROOM TYPE D

| APARTMENT AREA9 | 2.11 m <sup>2</sup> |
|-----------------|---------------------|
| BALCONY AREA    | 3.43 m <sup>2</sup> |
| NET AREA        | 53 m²               |

- All room dimensions are in metric and measured to structural elements and exclude wall finishes and construction tolerances.
  All dimensions have been provided by our consultant architects.
  All materials, dimensions, features and amenities are approximate at the time of printing.
  Actual area may vary from stated area and unit direction may vary from unit to unit. Drawings not to scale. The developer reserves the right to make revisions to the floor plans and any features, materials, dimensions, drawings and amenities mentioned in this brochure without notice.