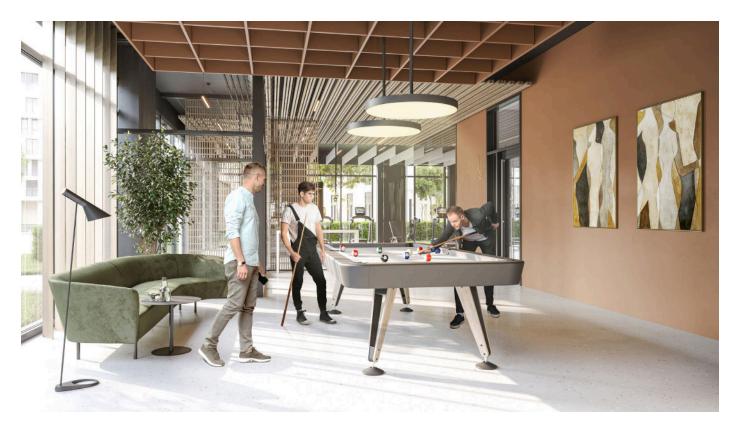

ion.
- Dedicated storage for bicycles.
- Garbage disposal within the outdoor parking area.



# Building Amenities

### **PARKING**

On-street parking near the building

### **OUTDOOR LANDSCAPE**

- 1550 sqm of green area
- Kids play area
- Relaxation area

### **GROUND FLOOR**

- Lobbies in each core
- Neighborhood Residential Club

#### BASEMENT LEVEL

Storage rooms for each apartments



# Efficient Apartment Design

- Apartment clear height 2.7 m
- Each apartment has a balcony or terrace
- 3 elevators, 1 for each core
- Maximized premium views
- Exquisite interior finishes
- Laminated tile flooring

- Apartments with terraces on the top floor
- Taller windows in all rooms
- Elegant kitchen with ample counter space, seamless organization, and intuitive layouts.



# Residential Club







## parkland 4 KEYPLAN

#### 1 BEDROOM TYPE A

| APARTMENT AREA | 30.82 - 42.44 m²             |
|----------------|------------------------------|
| BALCONY AREA   | 0.75 - 2.27 m²               |
| NET AREA       | 21 F7 - 42 2F m <sup>2</sup> |











#### Disclaimer

- All room dimensions are in metric and measured to structural elements and exclude wall finishes and construction tolerances.
  All dimensions have been provided by our consultant architects.
  All materials, dimensions, features and amenities are approximate at the time of printing.
  Actual area may vary from stated area and unit direction may vary from unit to unit. Drawings not to scale. The developer reserves the right to make revisions to the floor plans and any features, materials, dimensions, drawings and am