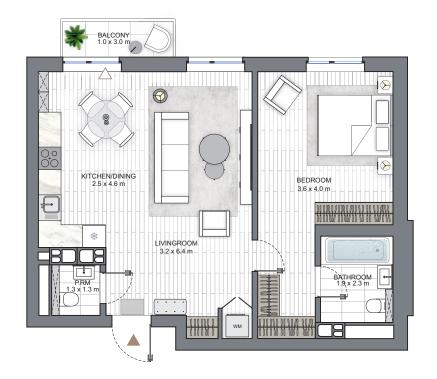

#### 2 BEDROOM TYPE B

| APARTMENT AREA | 47.48 - 55.48 m²             |
|----------------|------------------------------|
| BALCONY AREA   | 0.75 - 3.34 m²               |
| NET AREA       | ro 82 - r6 22 m <sup>2</sup> |