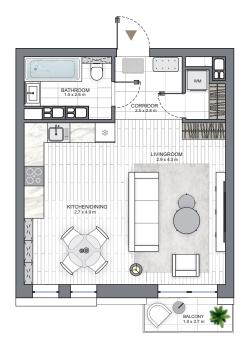

### 1 BEDROOM TYPE A

| APARTMENT AREA | 24,36 - 33,71 m²             |
|----------------|------------------------------|
| BALCONY AREA   | o,78 - 3,17 m²               |
| NFT ARFA       | 22 48 - 44 0E m <sup>2</sup> |

#### **KEYPLAN**