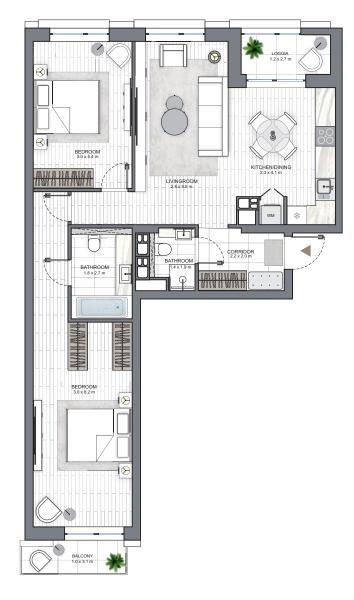

# Efficient Apartment Design

- Apartment clear height 2.75m
- Each apartment has a balcony or loggia
- Apartments with terraces on the top floor
- 3 elevators, 1 for each core
- Maximized premium views
- Taller windows in all rooms

### 2 BEDROOM TYPE B

| APARTMENT AREA | 38,91 - 63,12 m²              |
|----------------|-------------------------------|
| BALCONY AREA   | o,78 - 2,95 m²                |
| NFT ARFA       | E1 88 - 87, 17 m <sup>2</sup> |