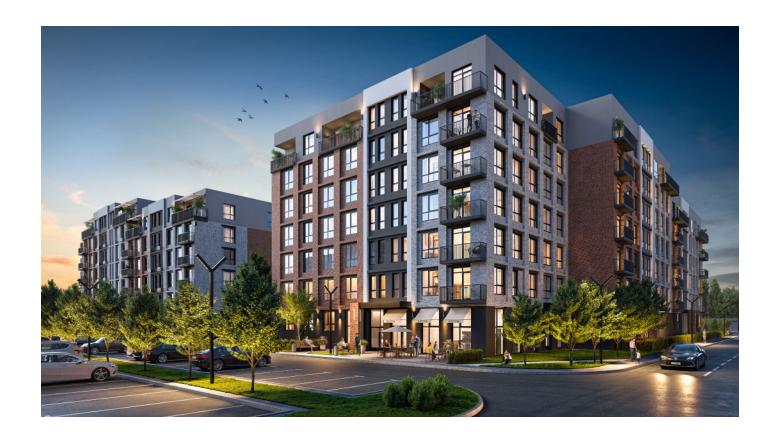

**CUSTOMER FACT SHEET** 

Key Features

Designed to seamlessly integrate with the environment, the building features breathtaking panoramic views of the surrounding greenery and the lakeside, allowing residents to always feel connected to nature. Each residential unit has been planned with spacious living areas, private balconies and amenities, providing residents with a tranquil retreat from the bustling world outside. Conveniently located with proximity to retail, lakeside park, schools and other amenities within North Waterfront.

Parkland 3 is a ground +6 floor building offering 91 apartments, ranging from one-bedroom to three-bedroom units.

# Building Design

## **FACADE:**

- Ventilated porcelain stoneware in ground floor, decorative plaster (imitation of clinker brick) and decorative plaster with paint.
- Aluminium windows are sliding and openable.
- Metal balustrades on balconies.
- Enclosures for outdoor AC units.
- Elegantly styled lobbies with mailboxes and connecting street side entrance with courtyard side entrance.
- Secure courtyard.
- Accessible for people of determination.
- 60 and 80 m distance to adjacent building face.
- Dedicated storage for bicycles.
- Garbage disposal within the outdoor parking area.