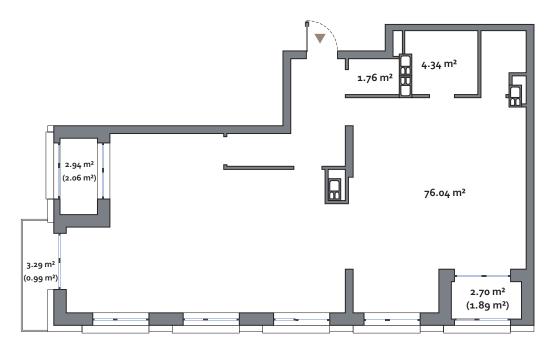

### 3 BEDROOM TYPE C

| APARTMENT AREA | 58,04 - 73,45 m²             |
|----------------|------------------------------|
| BALCONY AREA   | 3,17 - 4,03 m²               |
| NFT ARFA       | 77 20 - 07 04 m <sup>2</sup> |

#### **KEYPLAN**

#### Disclaimer

- All room dimensions are in metric and measured to structural elements and exclude wall finishes and construction tolerances.
  All dimensions have been provided by our consultant architects.
  All materials, dimensions, features and amenities are approximate at the time of printing.
  Actual area may vary from stated area and unit direction may vary from unit to unit. Drawings not to scale. The developer reserves the right to make revisions to the floor plans and any features, materials, dimensions, drawings and amenities mentioned in this brochure without notice.