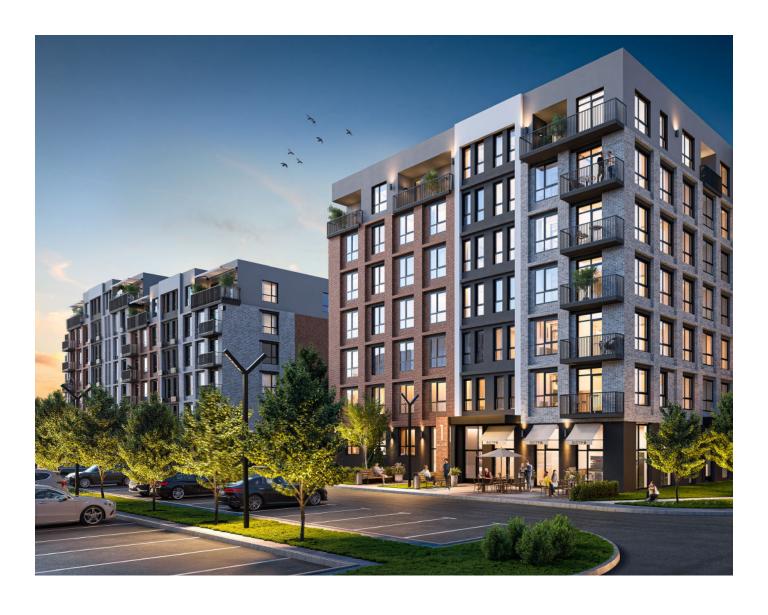

**CUSTOMER FACT SHEET** 

Key Features

Designed to seamlessly integrate with the environment, the building features breathtaking panoramic views of the surrounding greenery and the lakeside, allowing residents to always feel connected to nature. Each residential unit has been planned with spacious living areas, private balconies and amenities, providing residents with a tranquil retreat from the bustling world outside. Conveniently located with proximity to retail, lakeside park, schools and other amenities within North Waterfront.

Parkland 3 is a ground +6 floor building offering 91 apartments, ranging from one-bedroom to three-bedroom units.