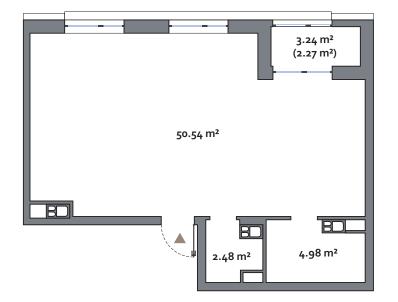

### 1 BEDROOM TYPE A

| APARTMENT AREA | 24,36 - 33,71 m²             |
|----------------|------------------------------|
| BALCONY AREA   | o,78 - 3,17 m²               |
| NFT ARFA       | 22 48 - 44 0E m <sup>2</sup> |