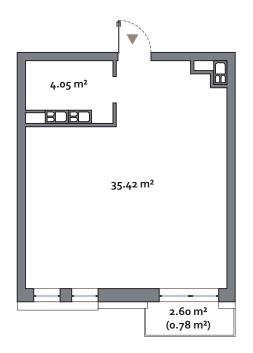

### 1 BEDROOM TYPE A

| APARTMENT AREA | 24,36 - 33,71 m²             |
|----------------|------------------------------|
| BALCONY AREA   | o,78 - 3,17 m²               |
| NFT ARFA       | 22 48 - 44 0E m <sup>2</sup> |