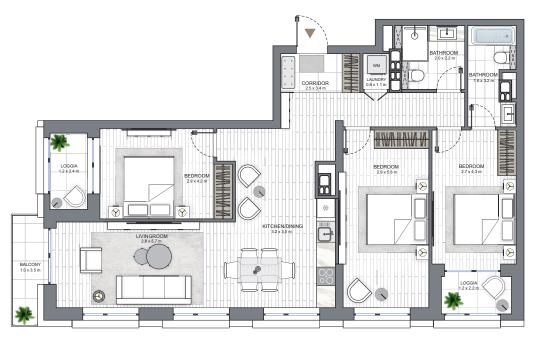

### 3 BEDROOM TYPE D

| APARTMENT AREA | 72,33 - 73,07 m² |
|----------------|------------------|
| BALCONY AREA   | 4,94 m²          |
| NET ADEA       | 06 // - 07 /2 m  |

- All room dimensions are in metric and measured to structural elements and exclude wall finishes and construction tolerances.
  All dimensions have been provided by our consultant architects.
  All materials, dimensions, features and amenities are approximate at the time of printing.
  Actual area may vary from stated area and unit direction may vary from unit to unit. Drawings not to scale. The developer reserves the right to make revisions to the floor plans and any features, materials, dimensions, drawings and amenities mentioned in this brochure without notice.