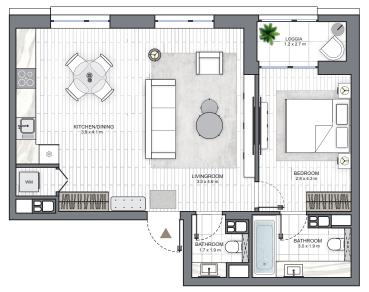

### 2 BEDROOM TYPE B

| APARTMENT AREA | 38,91 - 63,12 m²              |
|----------------|-------------------------------|
| BALCONY AREA   | o,78 - 2,95 m²                |
| NFT ARFA       | E1 88 - 87, 17 m <sup>2</sup> |

#### **KEYPLAN**