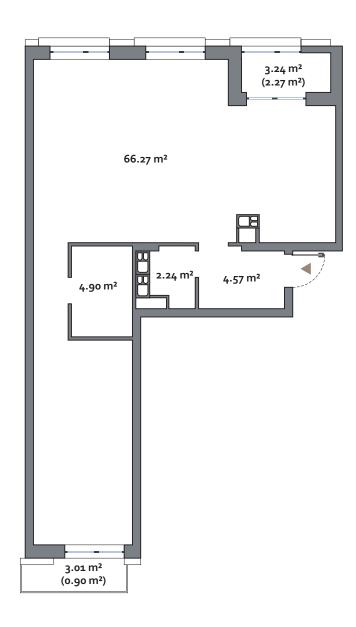

### 1 BEDROOM TYPE A

| APARTMENT AREA | 24,36 - 33,71 m²             |
|----------------|------------------------------|
| BALCONY AREA   | o,78 - 3,17 m²               |
| NFT ARFA       | 22 48 - 44 0E m <sup>2</sup> |

### 2 BEDROOM TYPE B

| APARTMENT AREA | 38,91 - 63,12 m²              |
|----------------|-------------------------------|
| BALCONY AREA   | o,78 - 2,95 m²                |
| NFT ARFA       | E1 88 - 87, 17 m <sup>2</sup> |

### 3 BEDROOM TYPE C

| APARTMENT AREA | 58,04 - 73,45 m²             |
|----------------|------------------------------|
| BALCONY AREA   | 3,17 - 4,03 m²               |
| NFT ARFA       | 77 20 - 07 04 m <sup>2</sup> |

### 3 BEDROOM TYPE D

| APARTMENT AREA | 72,33 - 73,07 m² |
|----------------|------------------|
| BALCONY AREA   | 4,94 m²          |
| NET ADEA       | 06 // - 07 /2 m  |

- All room dimensions are in metric and measured to structural elements and exclude wall finishes and construction tolerances.
  All dimensions have been provided by our consultant architects.
  All materials, dimensions, features and amenities are approximate at the time of printing.
  Actual area may vary from stated area and unit direction may vary from unit to unit. Drawings not to scale. The developer reserves the right to make revisions to the floor plans and any features, materials, dimensions, drawings and amenities mentioned in this brochure without notice.